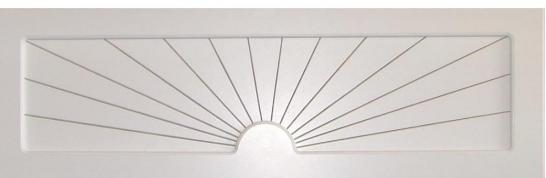

### **Custom E-Series Arches & Eyebrows**

Custom E-Series Grooved <sup>1</sup>/<sub>4</sub>" grove between each Slat Non-Movable

#### Custom E-Series Arches & Eyebrows

E-Series Opaque 1/4" Groves between Slats not cut completely thru Non-movable