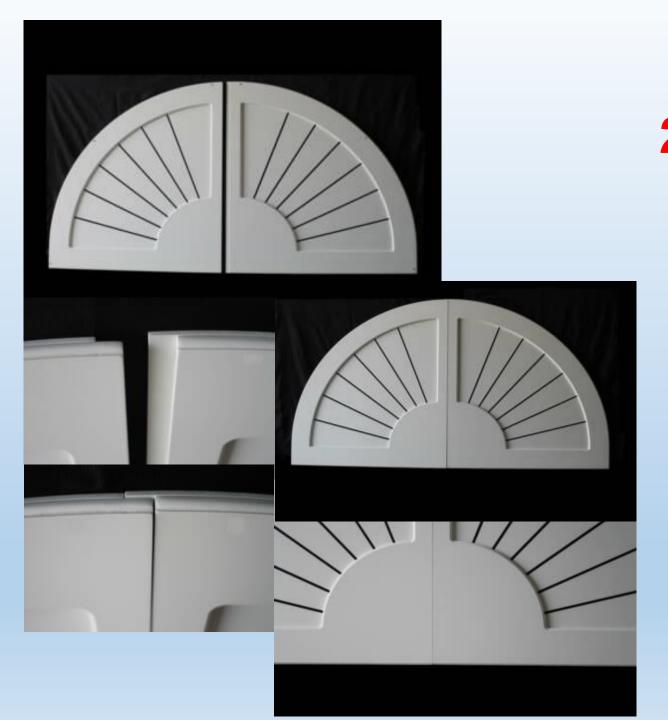

## 2 Piece Custom Arches & Eyebrows over 59"

**Operable Arches** over *59"* will be shipped in two pieces(easier to install!) to prevent freight damages. Assembled by just sliding together( after light block is attached). Light block strip for middle of arch is shipped separate. **Important note:** Make sure when assembled that the **middle** frame of the arch is same width as the **outer** frame

## 2 Piece Non-Movable Arches & Eyebrow over 59"

Large Arches over 59" will be shipped in two pieces to prevent freight damages. Assembled by just sliding together, our overlapping design assures no light gaps after installation. Show below is an 96" wide Sunburst arch. Wider Arches can be manufactured into three pieces