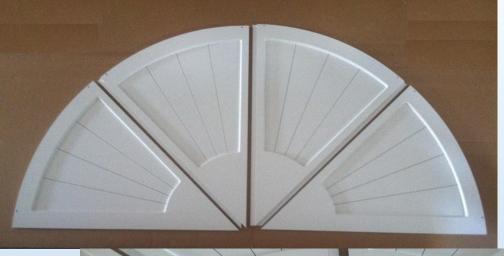

# Large Arches & Eyebrows over 100"

Large Arches over 59" will be shipped in two, three, or four pieces to prevent freight damages. Assembled by just sliding together, our overlapping design assures no light gaps after installation. Shown below is an 4 piece 102" wide x 52" high Slatburst arch.