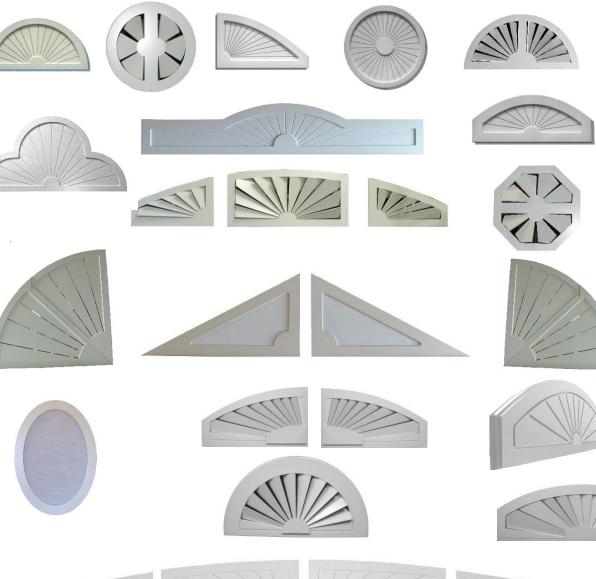

### Custom Specialty Shaped Arches & Eyebrows

|   | 14                        |             | -        |  |
|---|---------------------------|-------------|----------|--|
|   |                           |             |          |  |
|   |                           |             | -1       |  |
|   | Contraction of the second |             |          |  |
|   |                           | 10          |          |  |
|   |                           |             |          |  |
| Ê |                           |             |          |  |
|   |                           |             |          |  |
|   |                           |             |          |  |
|   |                           | and the ser | Manual A |  |
|   |                           | and the ser |          |  |
|   |                           | and the ser |          |  |