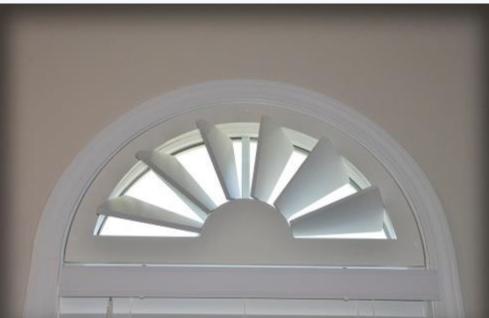

### Sunburst Arches & Eyebrows

(More light) generally used on north and south facing windows 1/4" openings between slats, block's out approx. 85% of direct sunlight

# Custom Non-Movable Slatburst Arches & Eyebrows

 (Less Light) generally used on east and west facing windows
1/8" angled openings between slats blocks approx. 92% of direct sunlight