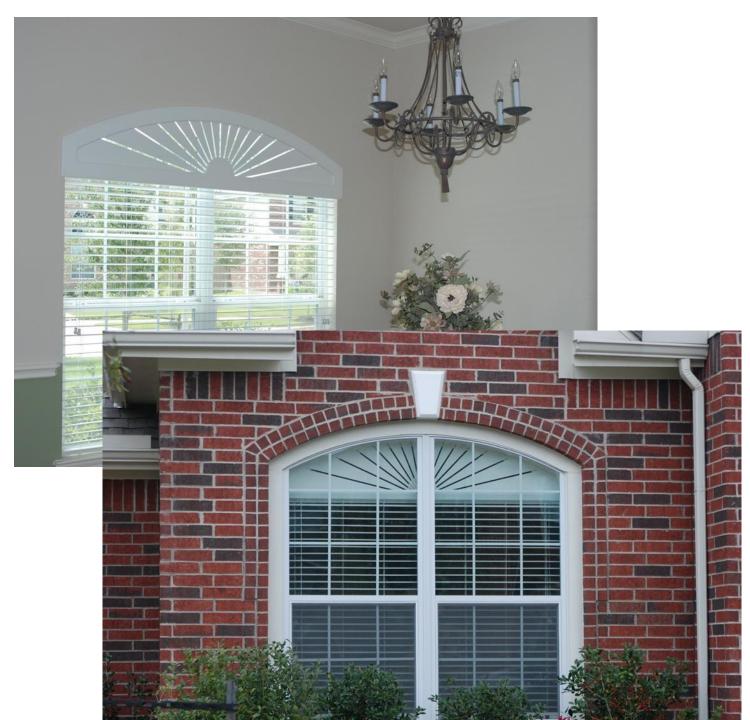

### Sunburst Arches & Eyebrows

(More light) generally used on north and south facing windows 1/4" openings between slats, block's out approx. 85% of direct sunlight

Place over any window or door to have today's Arched window look