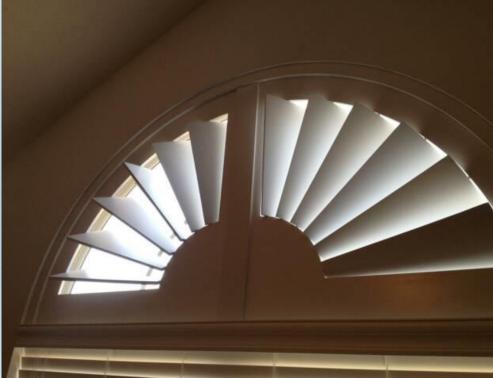

## Custom Operable Arches & Eyebrows

Fully adjustable Operable Slatburst Arch tm Offered in many custom shapes and sizes Manufactured with quality shutter hardware Arches over 48" are fabricated with additional fixed center support a maybe manufactured in 2 pieces to prevent freight damage

# King Stock Arches & Eyebrows

Movable individual overlapping slats

- A wood product, not plastic, can be custom painted at an additional cost
- Several types and sizes to choose from, all arches manufactured with quality shutter hardware