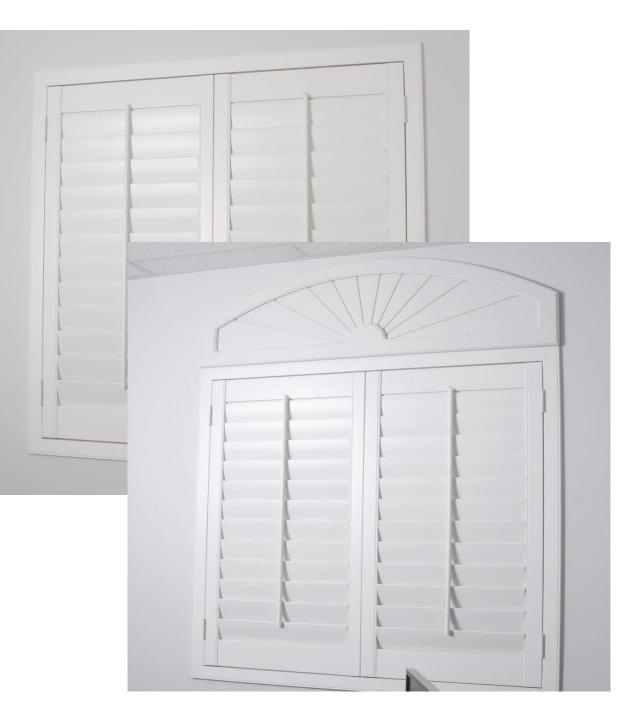

### **Custom E-Series Arches & Eyebrows**

Custom E-Series Grooved <sup>1</sup>/<sub>4</sub>" grove between each Slat Non-Movable

#### Custom E-Series Arches & Eyebrows

E-Series Opaque 1/4" Groves between Slats not cut completely thru Non-movable