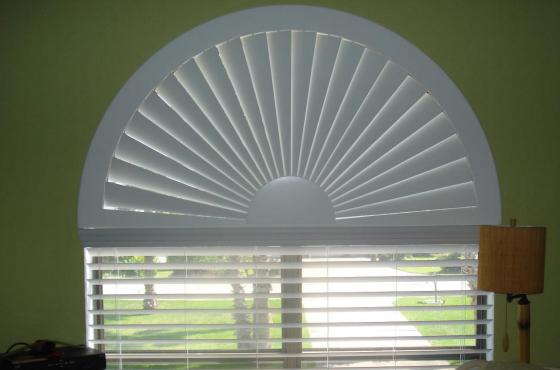

## Custom Operable Arches & Eyebrows

Fully adjustable Operable Slatburst Arch tm Offered in many custom shapes and sizes Manufactured with quality shutter hardware Arches over 48" are fabricated with additional fixed center support a maybe manufactured in 2 pieces to prevent freight damage

# King Stock Arches & Eyebrows

Movable individual overlapping slats

- A wood product, not plastic, can be custom painted at an additional cost
- Several types and sizes to choose from, all arches manufactured with quality shutter hardware