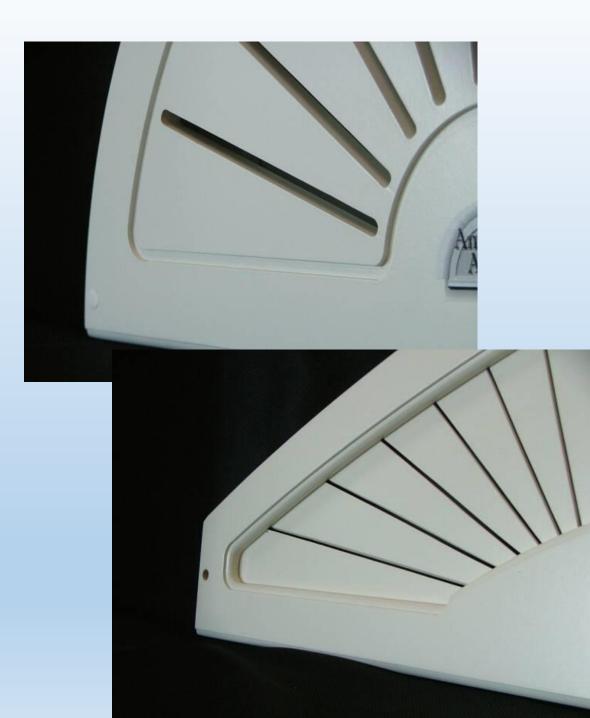

### **Custom E-Series Arches & Eyebrows**

Custom E-Series Grooved <sup>1</sup>/<sub>4</sub>" grove between each Slat Non-Movable

#### Custom E-Series Arches & Eyebrows

E-Series Opaque 1/4" Groves between Slats not cut completely thru Non-movable

### **American Arches**

Custom E-Series Arches vs Custom Sunburst, Slatburst, Blackout Arches

All Custom E-Series Arches are a single 1/2"tk. Panel with no frame, the frame is engraved(1/4"wide groove not cut all the way through) into the front of the panel to make it look like a frame. E-Series Arches are either Grooved (EG)(1/4"wide) or Opaque (EO) (1/4"wide groove not cut all the way through).