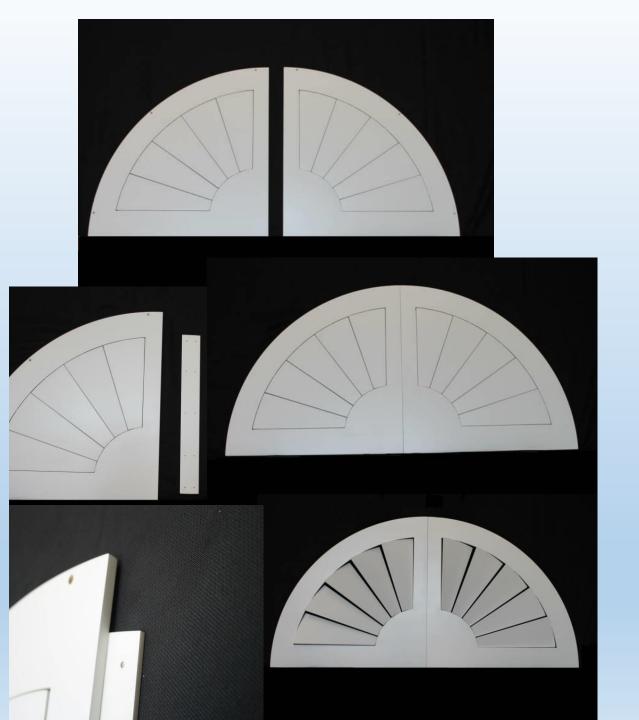

## 2 Piece Non-Movable Arches & Eyebrow over 59"

Large Arches over 59" will be shipped in two pieces to prevent freight damages. Assembled by just sliding together, our overlapping design assures no light gaps after installation. Show below is an 96" wide Sunburst arch. Wider Arches can be manufactured into three pieces

# Large Arches & Eyebrows over 100"

Large Arches over 59" will be shipped in two, three, or four pieces to prevent freight damages. Assembled by just sliding together, our overlapping design assures no light gaps after installation. Shown below is an 4 piece 102" wide x 52" high Slatburst arch.