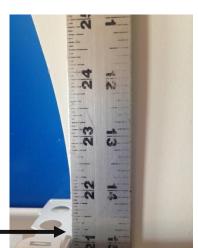

e to the mounting strip, not to the arch  $1\frac{1}{2}$ " wide (mounting strip) x  $\frac{1}{2}$ " Thick. All mounting strips over 59" will be in 2 parts







### **American Arches**

Custom E-Series Arches vs Custom Sunburst, Slatburst, Blackout Arches

All Custom E-Series Arches are a single 1/2"tk. Panel with no frame, the frame is engraved(1/4"wide groove not cut all the way through) into the front of the panel to make it look like a frame. E-Series Arches are either Grooved (EG)(1/4"wide) or Opaque (EO) (1/4"wide groove not cut all the way through).

All Custom Non-movable Sunburst, Slatburst, and Blackout Arches and Eyebrows have a  $\frac{1}{2}$ " frame with a  $\frac{1}{4}$ " insert that appears 3 dimensional



#### The start of the arch Curve is at the top of blind head rail





### **American Arches**

#### How To Measure