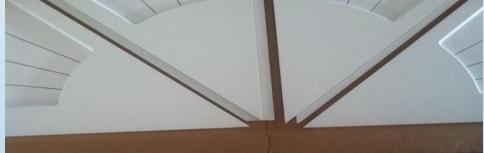

## 2 Piece Non-Movable Arches & Eyebrow over 59"

Large Arches over 59" will be shipped in two pieces to prevent freight damages. Assembled by just sliding together, our overlapping design assures no light gaps after installation. Show below is an 96" wide Sunburst arch. Wider Arches can be manufactured into three pieces

# Large Arches & Eyebrows over 100"

Large Arches over 59" will be shipped in two, three, or four pieces to prevent freight damages. Assembled by just sliding together, our overlapping design assures no light gaps after installation. Shown below is an 4 piece 102" wide x 52" high Slatburst arch.