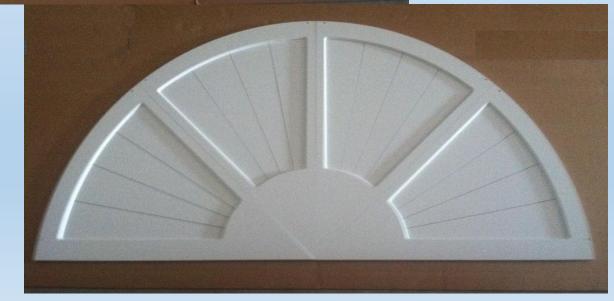

## 2 Piece Non-Movable Arches & Eyebrow over 59"

Large Arches over 59" will be shipped in two pieces to prevent freight damages. Assembled by just sliding together, our overlapping design assures no light gaps after installation. Show below is an 96" wide Sunburst arch. Wider Arches can be manufactured into three pieces