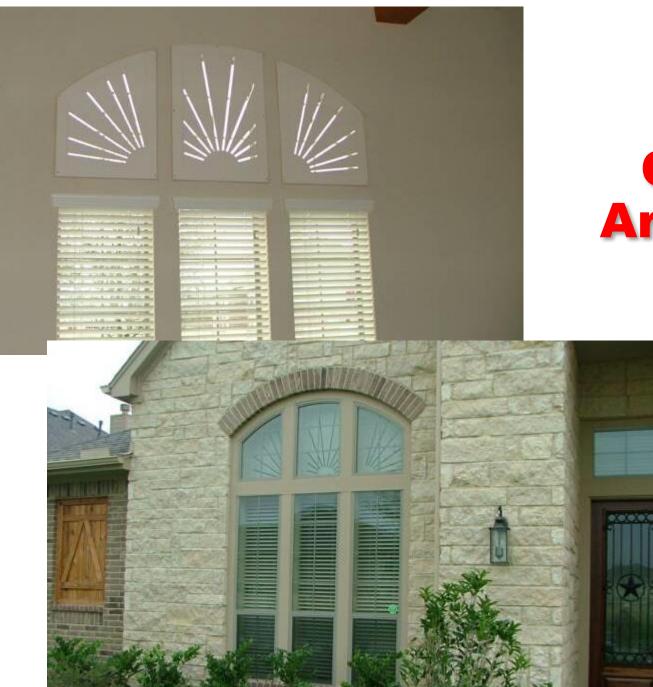

### Custom Specialty Shaped Arches & Eyebrows

|   | 14                        |             | -        |  |
|---|---------------------------|-------------|----------|--|
|   |                           |             |          |  |
|   |                           |             | -1       |  |
|   | Contraction of the second |             |          |  |
|   |                           | 10          |          |  |
|   |                           |             |          |  |
| Ê |                           |             |          |  |
|   |                           |             |          |  |
|   |                           |             |          |  |
|   |                           | and the ser | Manual A |  |
|   |                           | and the ser |          |  |
|   |                           | and the ser |          |  |