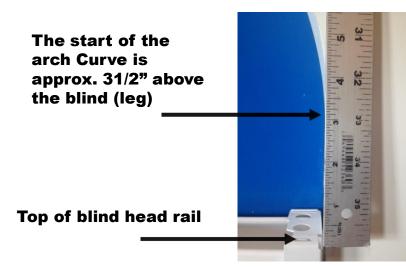

to the mounting strip, not to the arch  $1\frac{1}{2}$ " wide (mounting strip) x  $\frac{1}{2}$ " Thick. All mounting strips over 59" will be in 2 parts







### **American Arches**

Custom E-Series Arches vs Custom Sunburst, Slatburst, Blackout Arches

All Custom E-Series Arches are a single 1/2"tk. Panel with no frame, the frame is engraved(1/4"wide groove not cut all the way through) into the front of the panel to make it look like a frame. E-Series Arches are either Grooved (EG)(1/4"wide) or Opaque (EO) (1/4"wide groove not cut all the way through).

All Custom Non-movable Sunburst, Slatburst, and Blackout Arches and Eyebrows have a  $\frac{1}{2}$ " frame with a  $\frac{1}{4}$ " insert that appears 3 dimensional



#### The start of the arch Curve is at the top of blind head rail





### **American Arches**

#### How To Measure