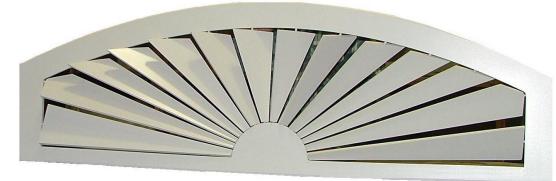

### Sunburst Arches & Eyebrows

(More light) generally used on north and south facing windows 1/4" openings between slats, block's out approx. 85% of direct sunlight