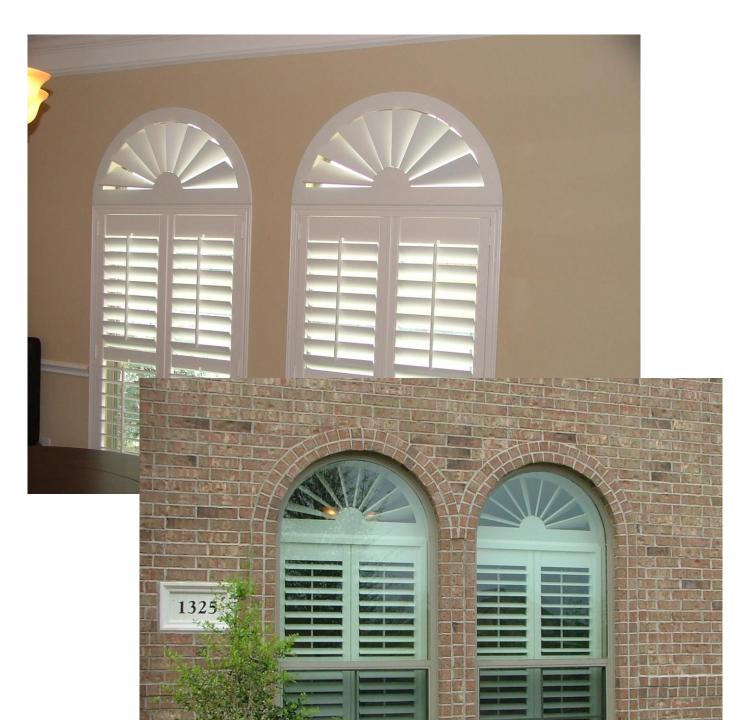

### Custom Non-Movable

### Sunburst Arches & Eyebrows

(More light) generally used on north and south facing windows 1/4" openings between slats, block's out approx. 85% of direct sunlight

Place over any window or door to have today's Arched window look