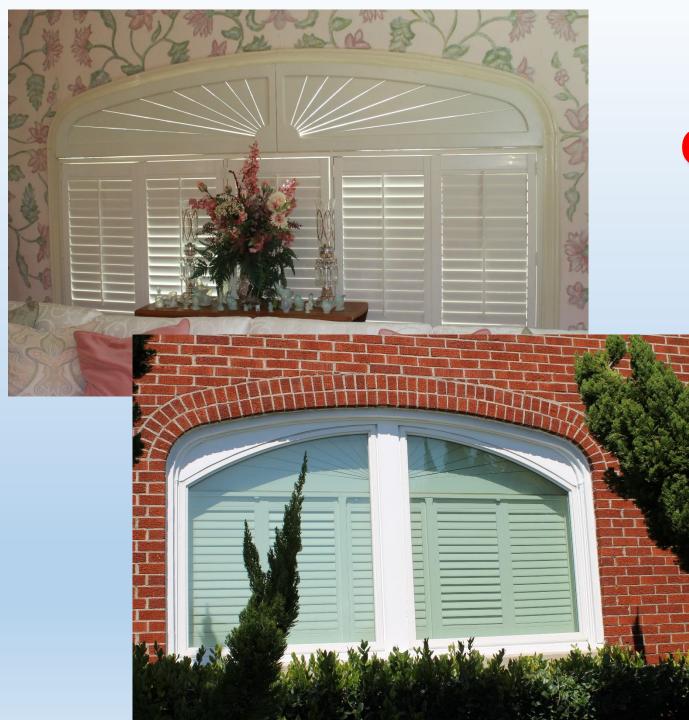

## Custom Operable Arches & Eyebrows

Fully adjustable Operable Slatburst Arch tm Offered in many custom shapes and sizes Manufactured with quality shutter hardware Arches over 48" are fabricated with additional fixed center support a maybe manufactured in 2 pieces to prevent freight damage

# King Stock Arches & Eyebrows

Movable individual overlapping slats

- A wood product, not plastic, can be custom painted at an additional cost
- Several types and sizes to choose from, all arches manufactured with quality shutter hardware