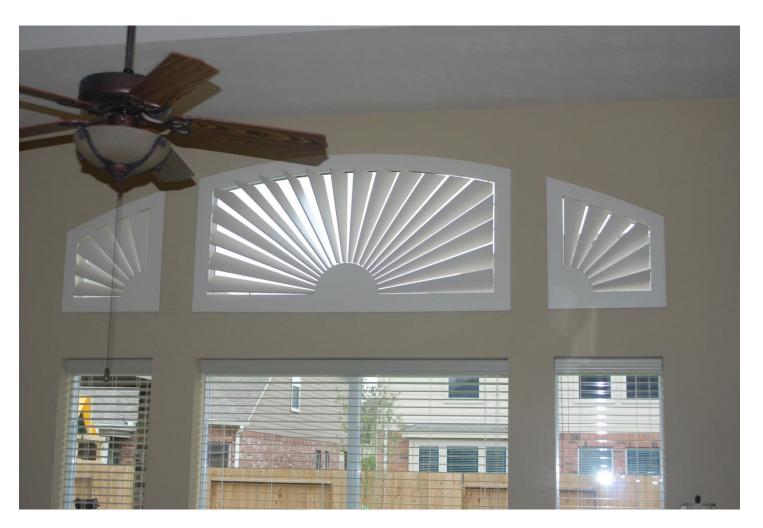

## Custom Operable Arches & Eyebrows

Fully adjustable Operable Slatburst Arch tm Offered in many custom shapes and sizes Manufactured with quality shutter hardware Arches over 48" are fabricated with additional fixed center support a maybe manufactured in 2 pieces to prevent freight damage

# King Stock Arches & Eyebrows

Movable individual overlapping slats

- A wood product, not plastic, can be custom painted at an additional cost
- Several types and sizes to choose from, all arches manufactured with quality shutter hardware