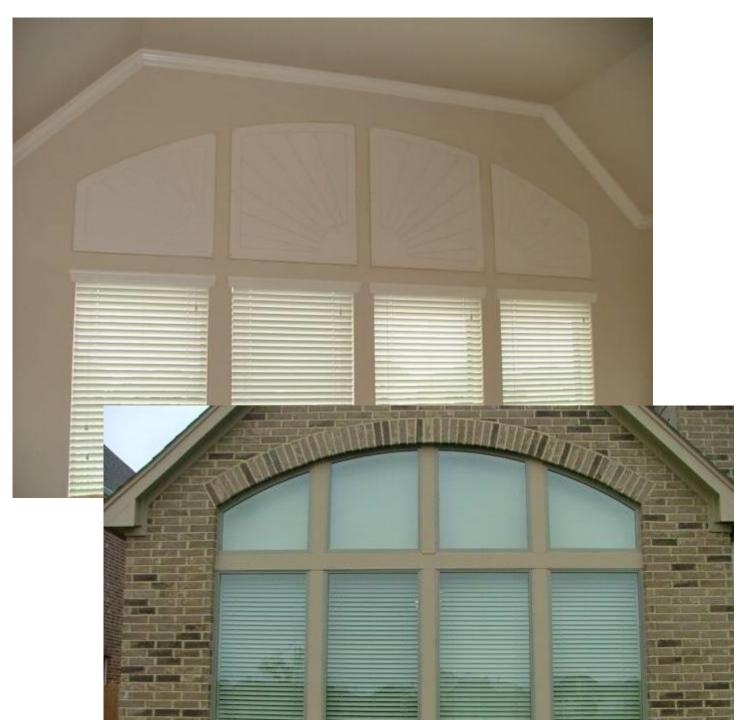

### **Custom E-Series Arches & Eyebrows**

Custom E-Series Grooved <sup>1</sup>/<sub>4</sub>" grove between each Slat Non-Movable

#### Custom E-Series Arches & Eyebrows

E-Series Opaque 1/4" Groves between Slats not cut completely thru Non-movable

### **American Arches**

Custom E-Series Arches vs Custom Sunburst, Slatburst, Blackout Arches

All Custom E-Series Arches are a single 1/2"tk. Panel with no frame, the frame is engraved(1/4"wide groove not cut all the way through) into the front of the panel to make it look like a frame. E-Series Arches are either Grooved (EG)(1/4"wide) or Opaque (EO) (1/4"wide groove not cut all the way through).