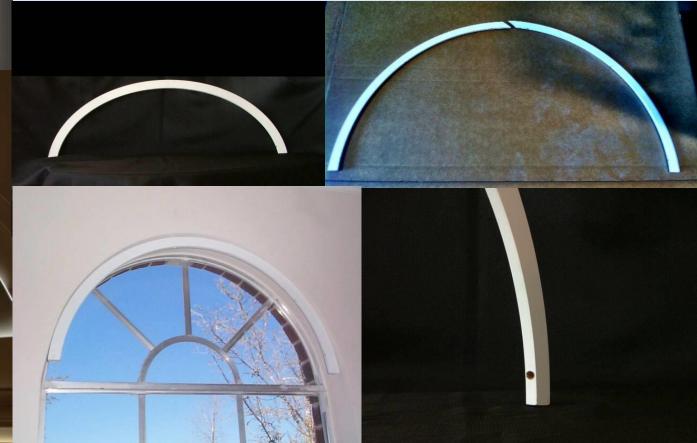

#### **Custom Inside Mounting Strips**

All mounting strips are cut to dimensions provided. American Arches will deduct 1/8" inch from all sides of arch to insure proper fit. Any alterations should be made to the mounting strip, not to the arch  $1\frac{1}{2}$ " wide (mounting strip) x  $\frac{1}{2}$ " Thick. All mounting strips over 59" will be in 2 parts

#### The start of the arch Curve is at the top of blind head rail