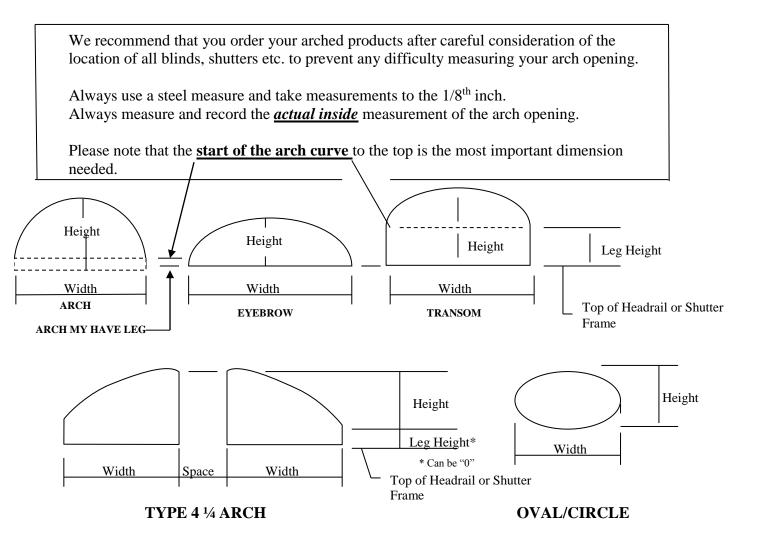

1}{2}$ " wide (mounting strip) x  $\frac{1}{2}$ " Thick. All mounting strips over 59" will be in 2 parts







### **American Arches**

Custom E-Series Arches vs Custom Sunburst, Slatburst, Blackout Arches

All Custom E-Series Arches are a single 1/2"tk. Panel with no frame, the frame is engraved(1/4"wide groove not cut all the way through) into the front of the panel to make it look like a frame. E-Series Arches are either Grooved (EG)(1/4"wide) or Opaque (EO) (1/4"wide groove not cut all the way through).

All Custom Non-movable Sunburst, Slatburst, and Blackout Arches and Eyebrows have a  $\frac{1}{2}$ " frame with a  $\frac{1}{4}$ " insert that appears 3 dimensional



#### The start of the arch Curve is at the top of blind head rail





### **American Arches**

#### How To Measure